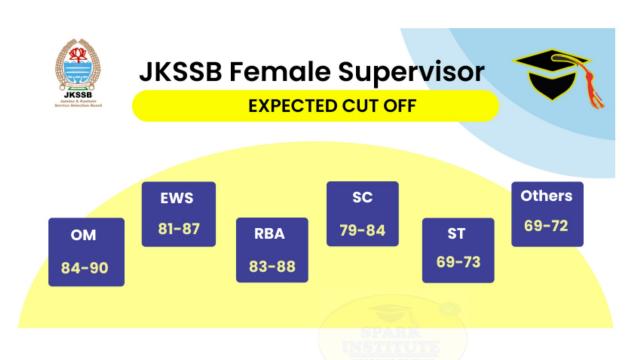

## **JKSSB Female Supervisor Exam Expected Cut Off**

Listed below are the expected cutoffs for the upcoming JKSSB Female Supervisor Exams. These cutoff marks can be used as a reference to help you set your preparation goals for the upcoming JKSSB Female Supervisor exam.

www.sparkinstitute.in

JKSSB | JK BANK | BANK | SSC | CUET | JKP-SI | Railways | Technical Exams

JKSSB Female Supervisor Topper List - List of Top 10 AIR

[Source: Spark Institute]

Analyzing the cutoff scores can assist you in determining the target score you should aim for. For more detailed insights and clarifications on cutoffs, be sure to stay updated with our blogs at Spark Institute.